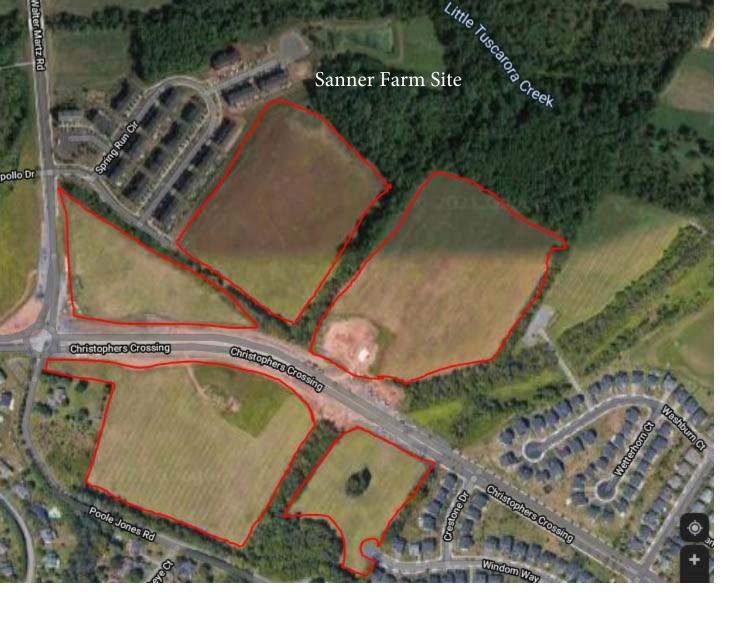

Tuscarora High School: 5312 Ballenger Creek Pike, Frederick, MD 21703

- Tuscarora Creek Site Property Now combined with Sanner Farm Site. The location of the site is along Christopher's Crossing as it approaches a circle to Walter Martz Rd & Poole Jones Rd.
- Staff Development Center 44 W Frederick St, Walkersville, MD 21793

- Mussetter Rd and White Rose Dr on the West side of 144 I Please use Bright Eyes Early Learning as the closest physical building to the mowing site. 5620 Mussetter Rd, New Market, MD 21774
- Dearbought Property This site no longer requires mowing.
- Linton Property This site no longer requires mowing.
- 6. REVISISIONS TO GIS MAPS
  - Brunswick Elementary (Page 4) removed
  - Sanner Farm Site (Page 39) replaced with the attached GIS Maps. An additional map was provided to show the new road, Christopher's Crossing.
- 7. REVISISIONS TO FORM OF PROPOSAL PART 1 (PAGE 38)
  - Sanner Farm Site (Cluster 6): Updated Acreage from 14.44 to 52 Acres.
  - Total Cluster 6 Acreage updated from 56.82 to 94.38 Acres.